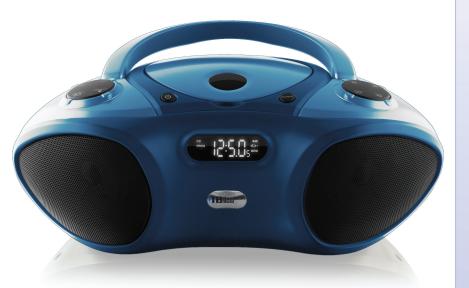

The Hamilton Buhl HB-100BT CD/Bluetooth media player allows you to stream music from your Bluetooth enabled device for unrivaled control of your listening experience.

#### **Product Features:**

- Supports Bluetooth v2.0
- Supports Enhanced Data Rate (EDR)
- Supports profile A2DP (Advanced Audio Distribution Profile)
- Wireless range: 33 feet
- CD player: CD, CD-R/RW
- Digital FM radio (PLL)
- Includes 3.5mm headphone jack
- Top-load disc player
- Programmable tracks
- · Repeat 1 or ALL play
- Digital volume control
- · LCD display with white backlight
- Built-in FM wire antenna
- Built-in stereo speakers
- AC power: Built-in AC power cable
- DC battery power: requires 6 "C" batteries (not included)
- Battery life: ~6 hours audio
- Includes User's Guide

Weight: 3.02 lbs.

Dimensions: 13.23"L x 8.58"W x 5.08"H

Warranty: 1 year

80 Little Falls Rd., Fairfield, NJ 07004

Phone: 1-800-631-0868 Fax: 1-800-398-1812 sales@hamiltonbuhl.com www.HamiltonBuhl.com