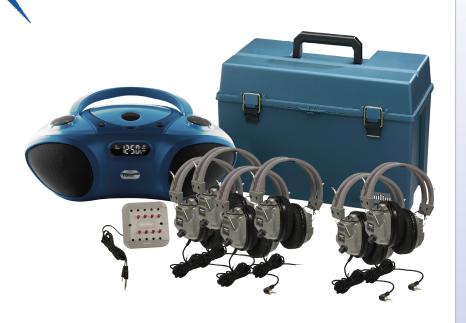

# Hamilton Buhl 6 Station CD/FM/Bluetooth Listening Center

This Hamilton Buhl CD/FM/Bluetooth Listening Center includes everything you need for classroom audio for up to 6 students at a time.

#### HMC/HB100BT/6SV Listening Center Includes:

- (1) HB-100BT CD/FM/Bluetooth Media Player
- (6) SC-7V Deluxe headphones w/volume control
- (1) JBP/8VA jackbox with individual volume controls for 3.5mm plug
- (1) HMC plastic carrying case