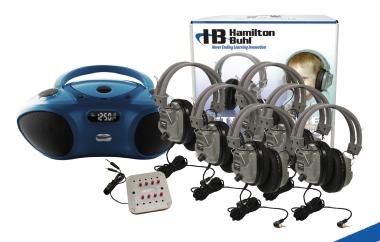

# Hamilton Buhl 6 Station CD/FM/Bluetooth Listening Centers

These Hamilton Buhl CD/FM/Bluetooth Listening Centers includes everything you need for classroom audio for up to 6 students at a time.

## LCP/HB100BT/HA2V Listening Center Includes:

- (1) HB-100BT CD/FM/Bluetooth Media Player
- (6) HA2V Deluxe headphones w/volume control
- (1) JBP/8VA jackbox with individual volume controls for 3.5mm plug
- (1) LCP plastic carrying case