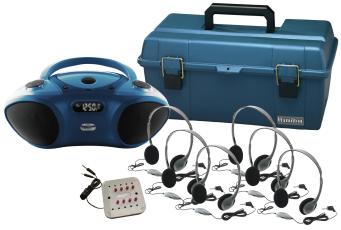

# Hamilton Buhl 6 Station CD/FM/Bluetooth Listening Center

This Hamilton Buhl CD/FM/Bluetooth Listening Center includes everything you need for classroom audio for up to 6 students at a time.

#### HMC/HB100BT/6SV Listening Center Includes:

- (1) HB-100BT CD/FM/Bluetooth Media Player
- (6) SC-7V Deluxe headphones w/volume control
- (1) JBP/8VA jackbox with individual volume controls for 3.5mm plug
- (1) HMC plastic carrying case