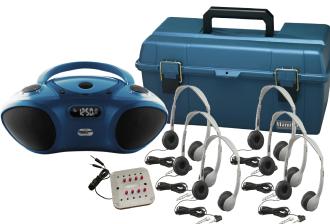

# Hamilton Buhl 6 Station CD/FM/Bluetooth Listening Center

This Hamilton Buhl CD/FM/Bluetooth Listening Center includes everything you need for classroom audio for up to 6 students at a time.

#### LCP/HB100BT/6SV Listening Center Includes:

- (1) HB-100BT CD/FM/Bluetooth Media Player
- (6) SC-7V Deluxe headphones w/volume control
- (1) JBP/8VA jackbox with individual volume controls for 3.5mm plug
- (1) LCP plastic carrying case