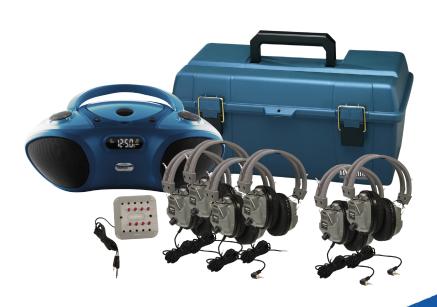

# Hamilton Buhl 6 Station CD/FM/Bluetooth Listening Center

This Hamilton Buhl CD/FM/Bluetooth Listening Center includes everything you need for classroom audio for up to 6 students at a time.

#### LCP/HB100BT/6SV Listening Center Includes:

- (1) HB-100BT CD/FM/Bluetooth Media Player
- (6) SC-7V Deluxe headphones w/volume control
- (1) JBP/8VA jackbox with individual volume controls for 3.5mm plug
- (1) LCP plastic carrying case